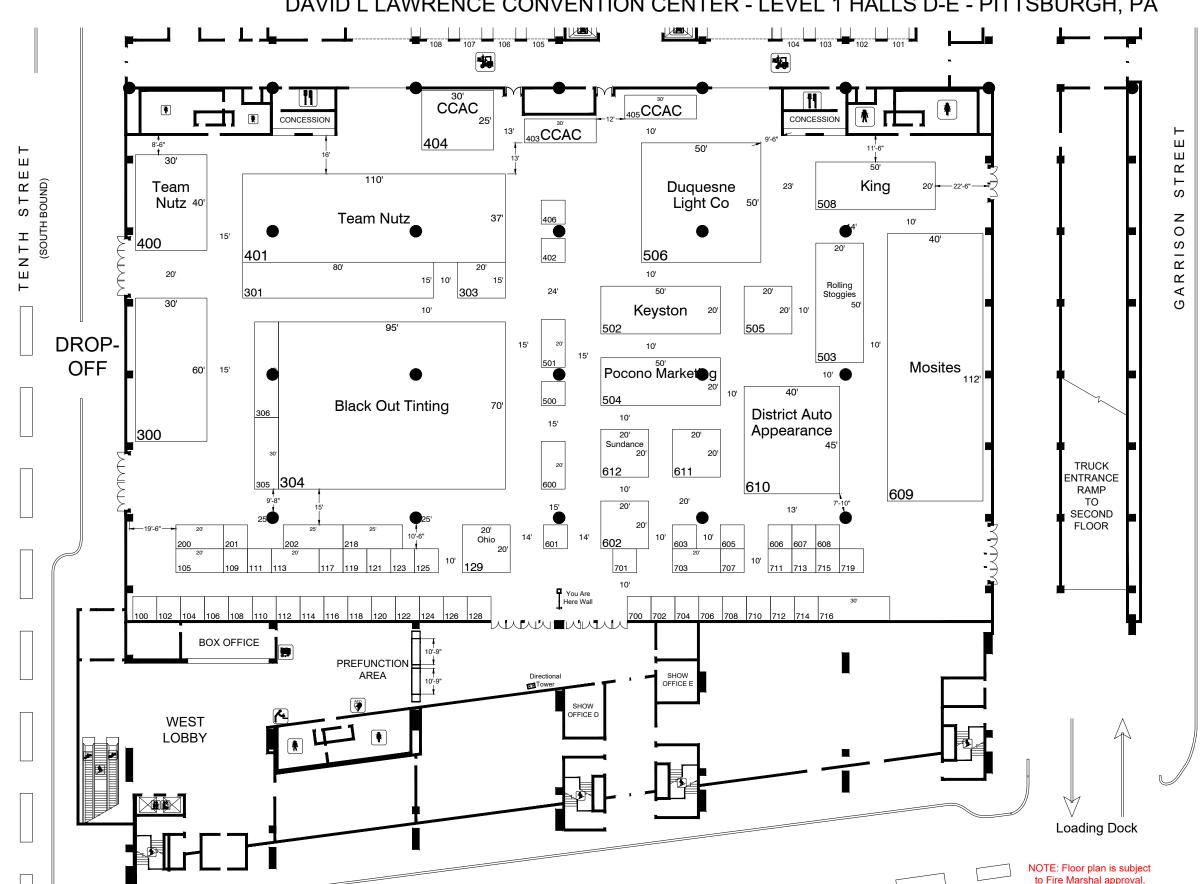

## PITTSBURGH INTERNATIONAL AUTO SHOW 2025

02/14/25 - 02/17/25

DAVID L LAWRENCE CONVENTION CENTER - LEVEL 1 HALLS D-E - PITTSBURGH, PA

### **BOOTH COUNT**

Inventory as of 12/20/2024 69% - 26,850 SqFt Rented 31% - 11,800 SqFt Available

| Dimension | Size  | Qty |  |
|-----------|-------|-----|--|
| 10'x10'   | 100   | 46  |  |
| 10'x20'   | 200   | 6   |  |
| 10'x25'   | 250   | 2   |  |
| 10'x30'   | 300   | 4   |  |
| 15'x20'   | 300   | 1   |  |
| 10'x40'   | 400   | 1   |  |
| 90'x20'   | 400   | 5   |  |
| 25'x30'   | 750   | 1   |  |
| 20'x50'   | 1,000 | 4   |  |
| 15'x80'   | 1,200 | 1   |  |
| 90'x40'   | 1,200 | 1   |  |
| 90'x60'   | 1,800 | 1   |  |
| 10'x45'   | 1,800 | 1   |  |
| 60'x50'   | 2,500 | 1   |  |
| 87'x110'  | 4,070 | 1   |  |
| I0'x112'  | 4,480 | 1   |  |
| 70'x95'   | 6,650 | 1   |  |
|           |       |     |  |